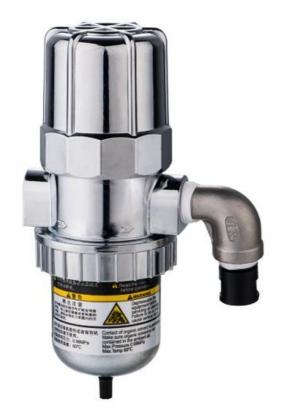

## **AD-5 Series End Auto Drainer:**

1.Ordering Code: AD-5

**Graphic Symbol** 

## 2. Characteristics:

- 1) This product is often used to the lower places of auto-drain piping, frozen type air drying machine, oil separator, air drying tanks and the bottom of various air filters.
- 2) It can be installed in the pl-aces inconvent for manual dis-charge of sevage. Such as higher, lower and nrrow places, especially there's large consumption of air of frequent water drains.
- 3) It can prev-ent thecompressed air being re-polluted by condonse water resul-ting from neglect of manual drain.
- 2) Different thread type can be offered according to customers' requirements, e.g.: PT, NPT etc.

## 3. Specification:

| Model                     | AD-5                          |
|---------------------------|-------------------------------|
| Applicable medium         | Compressed Air                |
| Working pressure range    | 0.29~0.98 MPa                 |
| Proof pressure            | 1.5MPa                        |
| Working Temperature range | 2℃~60℃                        |
| Inlet port size           | 1/2"PT or Rc1/2 Female thread |
| Outlet port size          | 1/2"PT or Rc1/2 Female thread |
| Drain Status              | Normal open type              |