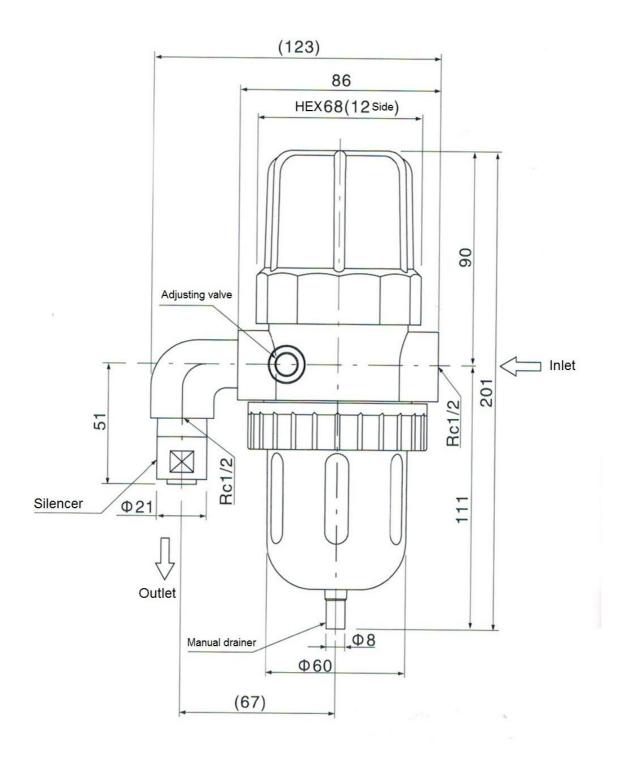

air being re-polluted by condonse water resul-ting from neglect of manual drain.
- 2) Different thread type can be offered according to customers' requirements, e.g.: PT, NPT etc.

## 3. Specification:

| Model                     | AD-5                          |
|---------------------------|-------------------------------|
| Applicable medium         | Compressed Air                |
| Working pressure range    | 0.29~0.98 MPa                 |
| Proof pressure            | 1.5MPa                        |
| Working Temperature range | 2℃~60℃                        |
| Inlet port size           | 1/2"PT or Rc1/2 Female thread |
| Outlet port size          | 1/2"PT or Rc1/2 Female thread |
| Drain Status              | Normal open type              |



## 4. Overall and Dimension Sheet:



3-20-2