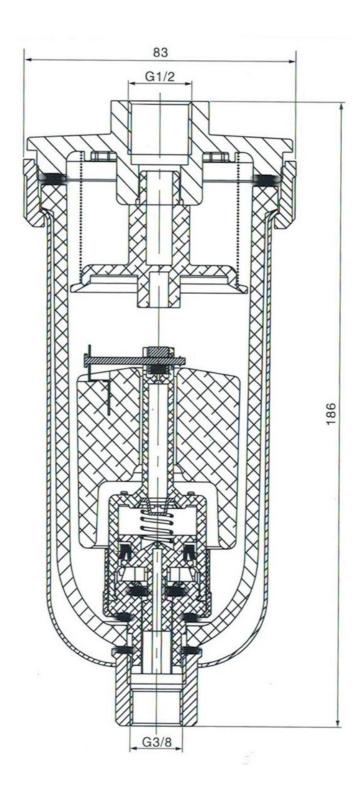

customers' requirements, e.g.: PT, NPT etc.

### 3. Specification:

| Model                     | AD402-S-02         | AD402-S-03 | AD402-S-04 |
|---------------------------|--------------------|------------|------------|
| Applicable medium         | Compressed Air     |            |            |
| Working pressure range    | 0.3~0.8 MPa        |            |            |
| Proof pressure            | 1.5MPa             |            |            |
| Working Temperature range | 5℃~60℃             |            |            |
| Port size                 | G1/4               | G3/8       | G1/2       |
| Bottom drain port size    | G3/8 Female thread |            |            |
| Drain Status              | Normal open type   |            |            |



# 4. Overall and Dimension Sheet: