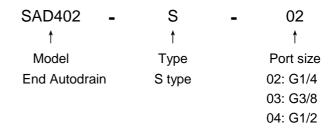

# **SAD402-S Series End Auto Drainer:**



### 1.Ordering Code:





#### 2. Characteristics:

- 1) This product is often used to the lower places of auto-drain piping, frozen type air drying machine, oil separator, air drying tanks and the bottom of various air filters.
- 2) It can be installed in the pl-aces inconvent for manual dis-charge of sevage. Such as higher, lower and nrrow places, especially there's large consumption of air of frequent water drains.
- 3) It can prev-ent thecompressed air being re-polluted by condonse water resul-ting from neglect of manual drain.
- 2) Different thread type can be offered according to customers' requirements, e.g.: PT, NPT etc.

### 3. Specification:

| Model                     | AD402-S-02         | AD402-S-03 | AD402-S-04 |
|---------------------------|--------------------|------------|------------|
| Appli