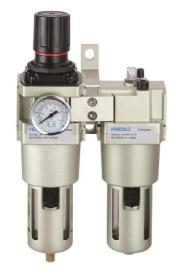

# **AC Series FR.L Combination:**

#### 2. Characteristics:

- 1) The AC series is consisted of AW and AL, each unit can be ordered separately.
- 2) The AW with water separate cleans the compressed air of fluid oil,condensation and dirt particles. For special application, the standard 40µm filter element may easily be replaced by a 25µm or 5µm filter element. And the AW maintain imputting constant operating pressure despite fluctuation in line pressure&the amount of air consumed.
- 3) The proportional lubricator adds a regulated quantity of oil to the filtered air. The oil-mist content proportional to the flow and oil can be added during operation. The oil drip rate is controlled by the adjustable bolt.Normally,1to 12 drops /1000L of the air is sufficient.
- 4) Different thread type can be offered according to customers' requirements, e.g.: PT, NPT etc.