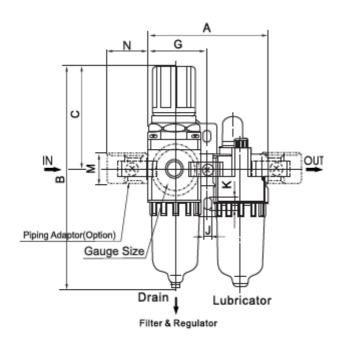

### 4. Overall and Dimension Sheet:

AC1010~AC2010

AC3010~AC5010

| Model     | Port Size(G) | Α   | В     | С    | D  | Е    | F    | G    | Н  | J   | K   | L    | М    | N  | Р    |
|-----------|--------------|-----|-------|------|----|------|------|------|----|-----|-----|------|------|----|------|
| AC1010    | M5           | 58  | 109.5 | 50.5 | 25 | 26   | 25   | 29   | 20 | 4.5 | 7.5 | 5    | 17.5 | 16 | 38.5 |
| AC2010    | G1/8~G1/4    | 90  | 164.5 | 78   | 40 | 56.8 | 30   | 45   | 24 | 5.5 | 8.5 | 5    | 22   | 23 | 50   |
| AC3010    | G1/4~G3/8    | 117 | 211   | 92.5 | 53 | 60.8 | 41   | 58.5 | 35 | 7   | 11  | 7    | 34.2 | 26 | 70.5 |
| AC4010    | G3/8~1/2     | 154 | 262   | 112  | 70 | 70.5 | 50   | 77   | 40 | 9   | 13  | 7    | 42.2 | 33 | 88   |
| AC4010-06 | G3/4         | 164 | 267   | 114  | 70 | 70.5 | 50   | 82   | 40 | 9   | 13  | 7    | 46.2 | 36 | 88   |
| AC5010    | G3/4-G1      | 195 | 338   | 116  | 90 | 75.5 | 69.8 | 97.5 | 50 | 12  | 16  | 10.5 | 55.5 | 40 | 115  |