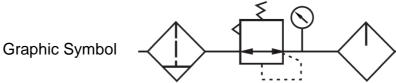

# **AC Series FR.L Combination:**

#### 2. Characteristics:

- 1) The AC series is consisted of AW and AL, each unit can be ordered separately.
- 2) The AW with water separate cleans the compressed air of fluid oil,condensation and dirt particles. For special application, the standard 40µm filter element may easily be replaced by a 25µm or 5µm filter element. And the AW maintain imputting constant operating pressure despite fluctuation in line pressure&the amount of air consumed.
- 3) The proportional lubricator adds a regulated quantity of oil to the filtered air. The oil-mist content proportional to the flow and oil can be added during operation. The oil drip rate is controlled by the adjustable bolt.Normally,1to 12 drops /1000L of the air is sufficient.
- 4) Different thread type can be offered according to customers' requirements, e.g.: PT, NPT etc.