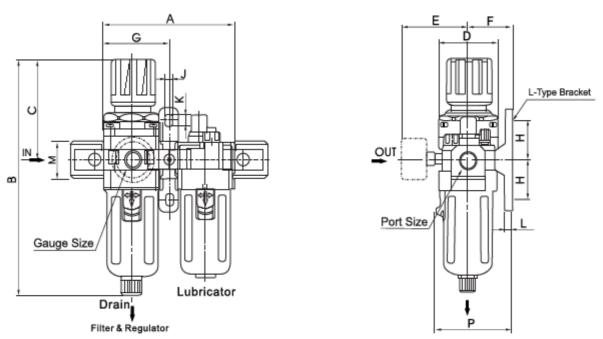

### 4. Overall and Dimension Sheet:

AC1010~AC2010

AC3010~AC5010

| Model     | Port Size(G) | Α   | В     | С    | D  | Е    | F    | G    | Н  | J   | K   | L    | М    | N  | Р    |
|-----------|--------------|-----|-------|------|----|------|------|------|----|-----|-----|------|------|----|------|
| AC1010    | M5           | 58  | 109.5 | 50.5 | 25 | 26   | 25   | 29   | 20 | 4.5 | 7.5 | 5    | 17.5 | 16 | 38.5 |
| AC2010    | G1/8~G1/4    | 90  | 164.5 | 78   | 40 | 56.8 | 30   | 45   | 24 | 5.5 | 8.5 | 5    | 22   | 23 | 50   |
| AC3010    | G1/4~G3/8    | 117 | 211   | 92.5 | 53 | 60.8 | 41   | 58.5 | 35 | 7   | 11  | 7    | 34.2 | 26 | 70.5 |
| AC4010    | G3/8~1/2     | 154 | 262   | 112  | 70 | 70.5 | 50   | 77   | 40 | 9   | 13  | 7    | 42.2 | 33 | 88   |
| AC4010-06 | G3/4         | 164 | 267   | 114  | 70 | 70.5 | 50   | 82   | 40 | 9   | 13  | 7    | 46.2 | 36 | 88   |
| AC5010    | G3/4-G1      | 195 | 338   | 116  | 90 | 75.5 | 69.8 | 97.5 | 50 | 12  | 16  | 10.5 | 55.5 | 40 | 115  |