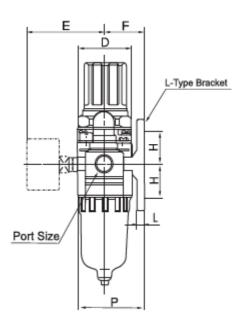

### 4. Overall and Dimension Sheet:

AC1010~AC2010

AC3010~AC5010

| Model     | Port Size(G) | Α   | В     | С    | D  | Е    | F    | G    | Н  | J   | K   | L    | М    | N  | Р    |
|-----------|--------------|-----|-------|------|----|------|------|------|----|-----|-----|------|------|----|------|
| AC1010    | M5           | 58  | 109.5 | 50.5 | 25 | 26   | 25   | 29   | 20 | 4.5 | 7.5 | 5    | 17.5 | 16 | 38.5 |
| AC2010    | G1/8~G1/4    | 90  | 164.5 | 78   | 40 | 56.8 | 30   | 45   | 24 | 5.5 | 8.5 | 5    | 22   | 23 | 50   |
| AC3010    | G1/4~G3/8    | 117 | 211   | 92.5 | 53 | 60.8 | 41   | 58.5 | 35 | 7   | 11  | 7    | 34.2 | 26 | 70.5 |
| AC4010    | G3/8~1/2     | 154 | 262   | 112  | 70 | 70.5 | 50   | 77   | 40 | 9   | 13  | 7    | 42.2 | 33 | 88   |
| AC4010-06 | G3/4         | 164 | 267   | 114  | 70 | 70.5 | 50   | 82   | 40 | 9   | 13  | 7    | 46.2 | 36 | 88   |
| AC5010    | G3/4-G1      | 195 | 338   | 116  | 90 | 75.5 | 69.8 | 97.5 | 50 | 12  | 16  | 10.5 | 55.5 | 40 | 115  |